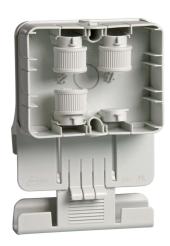

## Junction box with mounting plate for cable-ladders IP40

Junction box with mounting plate E1134132. Each junction box includes 3 slide-in (E1134136) 16 mm and 1 slide-in blind cover. Sutible for cable-ladders from WIBE, MP and MEKA. Matching cover of choice can be ordered separately.