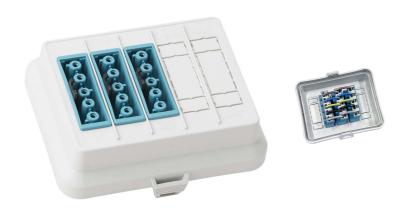

## **Rutab cover DALI pre-wired IP20**

• Cover with DALI 5-pole blue contact, suitable for Rutabs Building Installation Connector System

## **Variants**

| E-NUMBER | DESCRIPTION                                              | PCS/PACK |
|----------|----------------------------------------------------------|----------|
| 1134234  | Cover with 1 x Rutab DALI 5-pole blue contact, pre-wired | 1        |
| 1134235  | Cover with 2 x Rutab DALI 5-pole blue contact, pre-wired | 1        |
| 1134236  | Cover with 3 x Rutab DALI 5-pole blue contact, pre-wired | 1        |
| 1134237  | Cover with 4 x Rutab DALI 5-pole blue contact, pre-wired | 1        |
| 1134238  | Cover with 5 x Rutab DALI 5-pole blue contact, pre-wired | 1        |