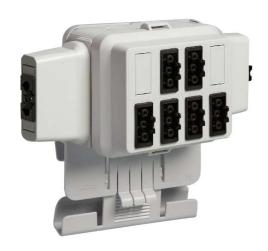

## Plug in - Plug out Junction box

AK2 IP20 Junction box with prewired 3, 4 or 5-pole "Plug in - Plug out" and mounting plate for cable-ladders or cable-trays.

The "Plug in - Plug out" box can be combined with a cover of your choice (covers are available for Rutab, Schuko, Wieland, Wago or Ensto).