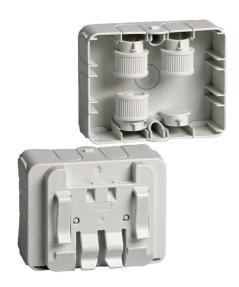

## Junction box with mounting plate for cable-trays IP40

Junction box with mounting plate E1134134.

Each junction box includes 3 slide-in (E1134136) 16 mm and 1 slide-in blind cover.

Sutible for cable-trays from Defem, WIBE, Van Geel etc.

Matching cover of choice can be ordered separately.

## **Specification**

| MATERIAL           | Polypropylene      |
|--------------------|--------------------|
| INGRESS PROTECTION | IP40               |
| COLOUR             | Lightgrey RAL 7035 |
| HALOGEN-FREE       | Yes                |