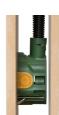

## **Specification**

- Fitted with integral, smoothly hinging combi conduit lead-ins.
- Drill hole 76mm
- Fitted with 2 conical conduit lead-ins with integral click connection for both 16 and 20mm conduits, one of which is sealed with a knock-out.