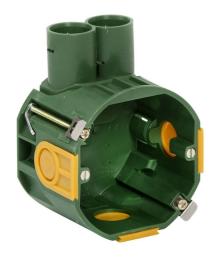

## **Multibox UHW 50**

## **Specification**

- Fitted with integral, smoothly hinging combi conduit lead-ins.
- Drill hole 76mm
- Fitted with 2 conical conduit lead-ins with integral click connection for both 16 and 20mm conduits, one of which is sealed with a knock-out.

## INFORMATION\_KLIKSEAL

- Anchored firmly in the wall by the metal screw fastening plates with three threads.
- No gap between the switch plate and wall due to the extremely thin, sturdy rim of the metal fastening sets.
- Extra feed-through possibility for coupled boxes.
- Attachment screws: M3