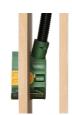

## **Specification**

- Fitted with integral, smoothly hinging combi conduit lead-ins.
- Drill hole 76mm
- Fitted with 2 conical conduit lead-ins with integral click connection for both 16 and 20mm conduits, one of which is sealed with a knock-out.