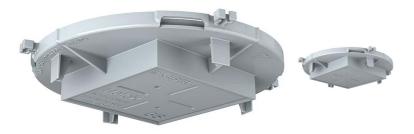

## HaloX 100 front part square

Front part for luminaires and speakers with a set square hole size. Available sizes 68x68mm and 75x75mm. All front parts are moisture repellent and can be positioned exactly and nailed-on even before the first reinforcement is laid. Housings and front parts are firmly and stably latched together and can still be aligned as required afterwards.